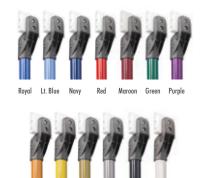

#### UCS HURDLE TUBE COLORS OPTIONS

41" Hurdle Board

47" Hurdle Board

ucs

UCS

THE INFORMATION CONTAINED ON THIS PAGE IS THE SOLE PROPERTY OF UCS, INC. ANY REPRODUCTION IN PART, OR AS A WHOLE, WITHOUT THE WRITTEN PERMISSION OF UCS, INC., IS PROHIBITED.