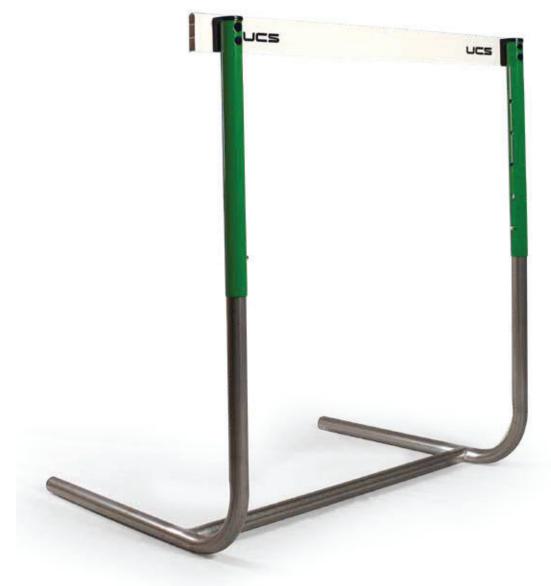

#### MODEL 505-1501 WELDED ROCKER HURDLE WITH 41" BOARD (102CM)

- 16 gauge welded base frame extends into uprights for added durability
- Galvanized inside and out to prevent rust