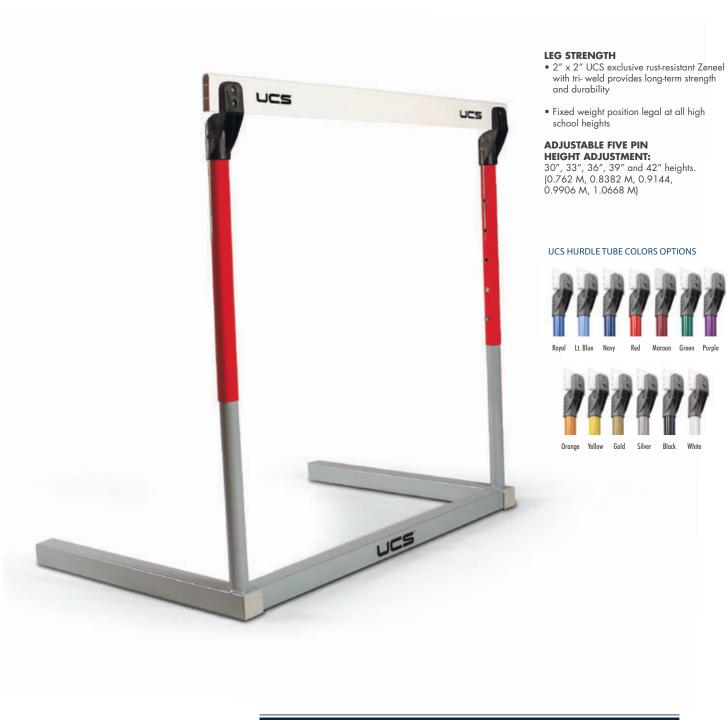

### HIGH SCHOOL FIXED WEIGHT HURDLE

ENGINEERED, DESIGNED, AND CONSTRUCTED TO ENSURE A UCS PERFECT FIT.

## ADJUSTABLE FIVE PIN HEIGHT ADJUSTMENT:

30", 33", 36", 39" and 42" heights. (0.762 M, 0.8382 M, 0.9144, 0.9906 M, 1.0668 M)

#### UCS HURDLE TUBE COLORS OPTIONS

41" Hurdle Board

THE INFORMATION CONTAINED ON THIS PAGE IS THE SOLE PROPERTY OF UCS, INC. ANY REPRODUCTION IN PART, OR AS A WHOLE, WITHOUT THE WRITTEN PERMISSION OF UCS, INC., IS PROHIBITED.