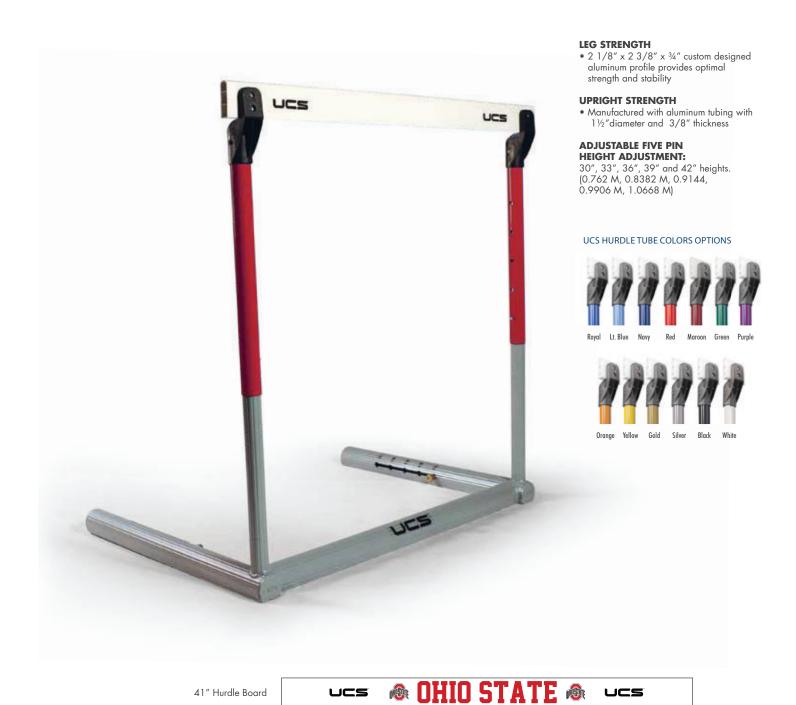

## 3000 SERIES INTERNATIONAL AUTOMATIC HURDLES

MODEL 505-3051 AUTOMATIC HURDLE WITH 41" BOARD (102CM)

MODEL 505-3057 AUTOMATIC HURDLE WITH 47" BOARD (122CM)

#### **LEG STRENGTH**

 2" x 2" UCS exclusive rust-resistant Zeneel with tri- weld provides long-term strength and durability

#### **UPRIGHT STRENGTH**

 1½" diameter Zeneel tube extends into the fully enclosed base that is welded in 2 locations

### ADJUSTABLE FIVE PIN HEIGHT ADJUSTMENT:

30", 33", 36", 39" and 42" heights. (0.762 M, 0.8382 M, 0.9144, 0.9906 M, 1.0668 M)

#### UCS HURDLE TUBE COLORS OPTIONS

41" Hurdle Board

47" Hurdle Board

ucs MOUNT MERCY 📆 ucs

THE INFORMATION CONTAINED ON THIS PAGE IS THE SOLE PROPERTY OF UCS, INC. ANY REPRODUCTION IN PART, OR AS A WHOLE, WITHOUT THE WRITTEN PERMISSION OF UCS, INC., IS PROHIBITED.