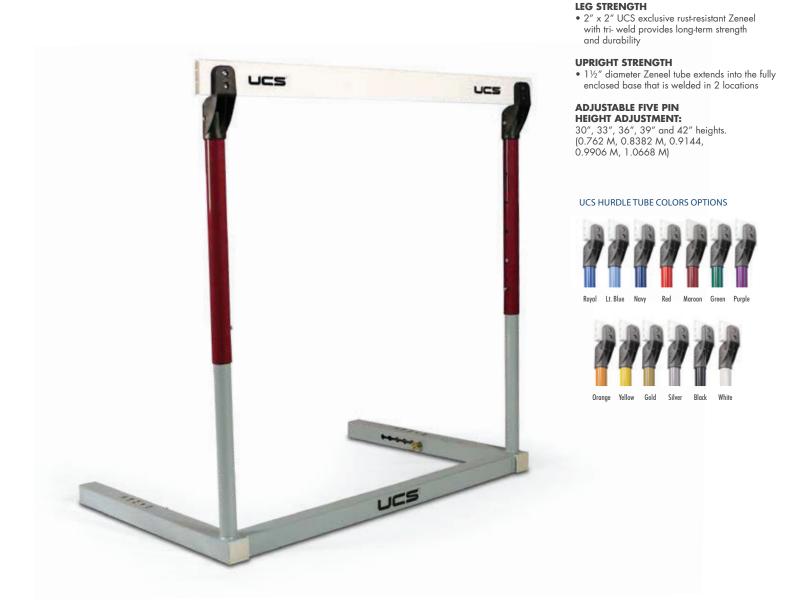

#### **LEG STRENGTH**

 2" x 2" UCS exclusive rust-resistant Zeneel with tri- weld provides long-term strength and durability

#### **UPRIGHT STRENGTH**

 1½" diameter Zeneel tube extends into the fully enclosed base that is welded in 2 locations

### ADJUSTABLE FIVE PIN HEIGHT ADJUSTMENT:

30", 33", 36", 39" and 42" heights. (0.762 M, 0.8382 M, 0.9144, 0.9906 M, 1.0668 M)

#### UCS HURDLE TUBE COLORS OPTIONS

41" Hurdle Board

47" Hurdle Board

ucs MOUNT MERCY 📆 ucs

THE INFORMATION CONTAINED ON THIS PAGE IS THE SOLE PROPERTY OF UCS, INC. ANY REPRODUCTION IN PART, OR AS A WHOLE, WITHOUT THE WRITTEN PERMISSION OF UCS, INC., IS PROHIBITED.