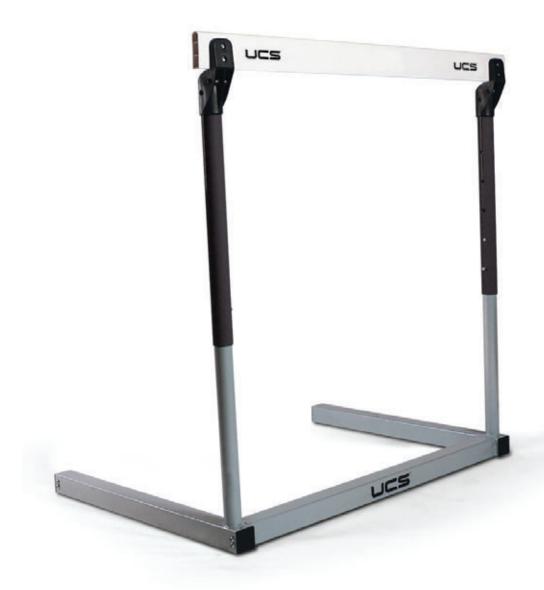

## 3000 SERIES INTERNATIONAL MANUAL HURDLES

MODEL 505-3021 MANUAL HURDLE WITH 41" BOARD (102CM)

MODEL 505-3027 MANUAL HURDLE WITH 47" BOARD (122CM)

41" Hurdle Board

47" Hurdle Board

UCS VT VIRGINIA TECH \_\_\_\_ UCS