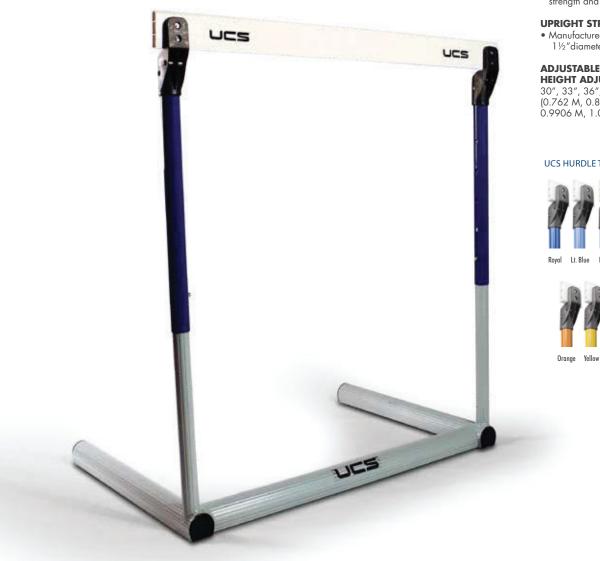

# 5500 SERIES ULTIMATE AUTOMATIC HURDLES

**MODEL 505-5501 AUTOMATIC HURDLE WITH 41" BOARD (102CM)** 

**MODEL 505-5507** AUTOMATIC HURDLE WITH 47" BOARD (122CM)

#### **LEG STRENGTH**

• 2 1/8" x 2 3/8" x 3/4" custom designed aluminum profile provides optimal strength and stability

#### **UPRIGHT STRENGTH**

• Manufactured with aluminum tubing with  $1\frac{1}{2}$ "diameter and 3/8" thickness

### **ADJUSTABLE FIVE PIN**

HEIGHT ADJUSTMENT: 30", 33", 36", 39" and 42" heights. (0.762 M, 0.8382 M, 0.9144, 0.9906 M, 1.0668 M)

#### UCS HURDLE TUBE COLORS OPTIONS

41" Hurdle Board

47" Hurdle Board

ucs

UCS

THE INFORMATION CONTAINED ON THIS PAGE IS THE SOLE PROPERTY OF UCS, INC. ANY REPRODUCTION IN PART, OR AS A WHOLE, WITHOUT THE WRITTEN PERMISSION OF UCS, INC., IS PROHIBITED.