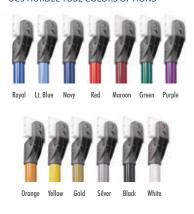

#### UCS HURDLE TUBE COLORS OPTIONS

41" Hurdle Board

47" Hurdle Board

ucs

UCS

THE INFORMATION CONTAINED ON THIS PAGE IS THE SOLE PROPERTY OF UCS, INC. ANY REPRODUCTION IN PART, OR AS A WHOLE, WITHOUT THE WRITTEN PERMISSION OF UCS, INC., IS PROHIBITED.