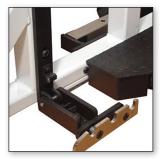

## **DOCKING STATION - FEATURES & SPECIFICATIONS:**

**EXCLUSIVE FLIP-AWAY DESIGN** – Innovative design allows the docking station to be flipped up and locked out of the way, leaving a completely open rack for unrestricted use.

**SECURE BENCH LOCKING SYSTEM** - When lowered, the docking station enables the **UCS® Multi-Function Bench** to roll into place and lock securely. Three locking positions align with the bench pegs, ensuring proper alignment and centering within the rack.