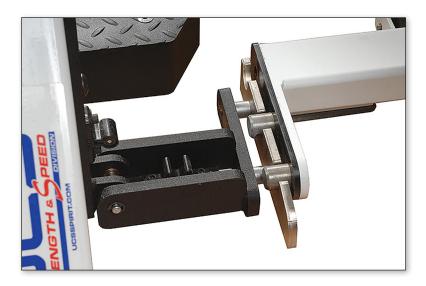

**SECURE BENCH LOCKING SYSTEM** - When lowered, the docking station enables the **UCS® Multi-Function Bench** to roll into place and lock securely. Three locking positions align with the bench pegs, ensuring proper alignment and centering within the rack.

## **DURABLE CONSTRUCTION**

FRAME is powder coated in wrinkle black for a sleek, durable finish.

SLOT PLATE is nickel-plated for added strength and longevity.

RUBBER "SHOE" prevents floor damage during repeated use and movement.