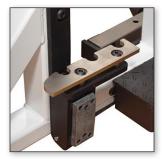

**SECURE BENCH LOCKING SYSTEM** - When lowered, the docking station enables the **UCS® Multi-Function Bench** to roll into place and lock securely. Three locking positions align with the bench pegs, ensuring proper alignment and centering within the rack.

## **DURABLE CONSTRUCTION**

FRAME is powder coated in wrinkle black for a sleek, durable finish.

SLOT PLATE is nickel-plated for added strength and longevity.

RUBBER "SHOE" prevents floor damage during repeated use and movement.