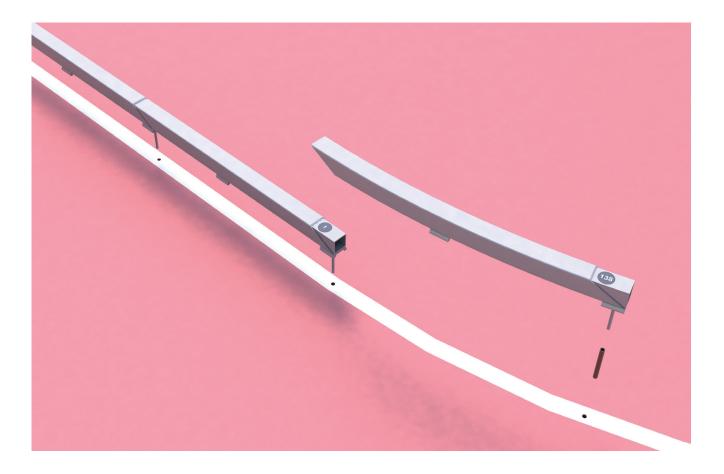

#### **DESCRIPTION OF COMPONENTS**

- 2" x 2" aluminum square tube with rounded corners Powder coated
- 3" Interlocking feature to allow perfect fit and accommodate expansion and contraction
- Engineered to allow water jump entry and exit, and accommodate javelin runway
- 2" aluminum pads are attached every 5', raising the curbing  $\frac{1}{2}$ " off the track

Curbing is custom-made for each individual track using field drawings supplied by the contractor

Curbing is custom-made for each track using field drawings supplied by the contractor

Sections are numbered for ease of installation