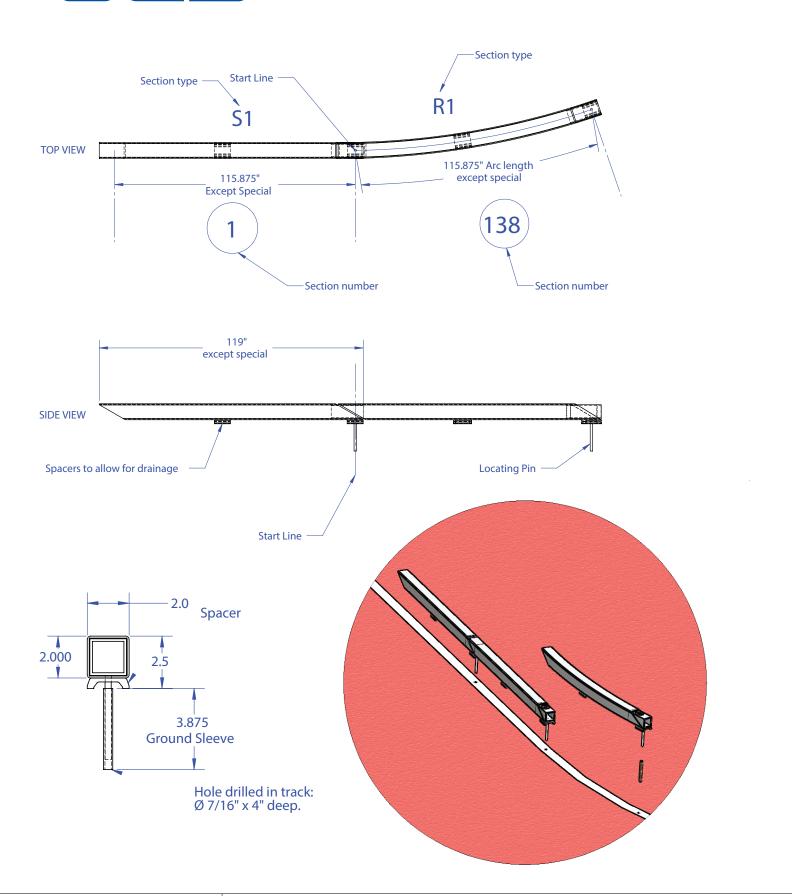

#### **DESCRIPTION OF COMPONENTS**

- 2" x 2" aluminum square tube with rounded corners Powder coated
- 3" Interlocking feature to allow perfect fit and accommodate expansion and contraction
- Engineered to allow water jump entry and exit, and accommodate javelin runway
- 2" aluminum pads are attached every 5', raising the curbing  $\frac{1}{2}$ " off the track

Curbing is custom-made for each individual track using field drawings supplied by the contractor

Curbing is custom-made for each track using field drawings supplied by the contractor

Sections are numbered for ease of installation