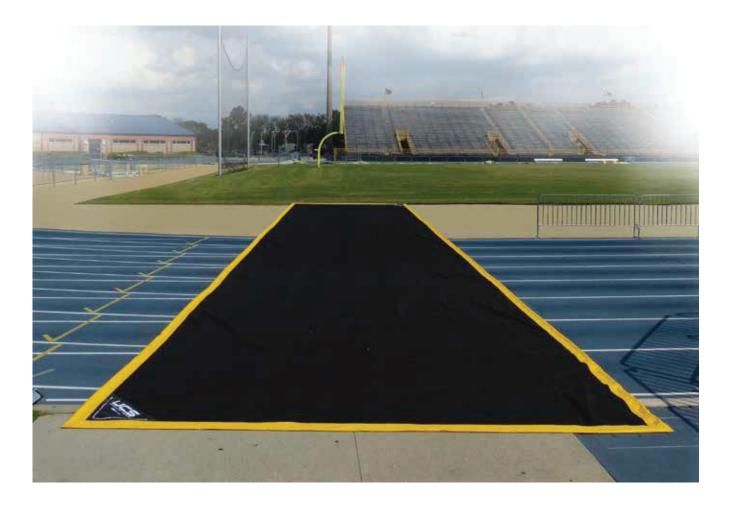

# TRACK - TEC COVER

MODEL 519-1373 - 7'6"X30' MODEL 519-1374 - 7'6"X40' MODLE 519-1375 - 7'6"X50' MODEL 519-1353 - 15'X30' MODEL 519-1354 - 15'X40' MODEL 519-1355 - 15'X50'

#### **Description and Features:**

- For use in helping protect high traffic areas across track or other surfaces
- Cleat Resistant
- Drain through fabrication

#### **Construction:**

• Geotextile polypropylene fabric with a 21oz knife coated vinyl border (yellow) which houses internal chain to weight the perimeter of the cover.

## Finish:

- Black with Yellow Vinyl Border
- Logo Application is available in all 4 corners at an additional charge (519-13LG)