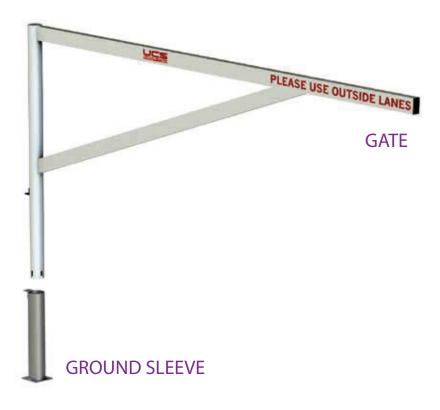

## TRACK GATE

• Rotating Track Gate

## DESCRIPTION OF COMPONENTS GATE

Extends to cover lanes 1, 2, and 3 Gate has 4 "fixed" positions at 90° increments Beam is 4" x 2" aluminum Upright is 4" round aluminum tubing Support brace is 5" x 2" aluminum Sandblasted and powder coated finish (Platinum is standard. Also available is black, white, yellow, gold, orange, red, maroon, purple, green, light blue, royal blue, and navy blue.) 3" Lettering "PLEASE USE OUTSIDE

## **GROUND SLEEVE**

24" deep Steel Ground sleeve alignment device

PROPRIETARY & CONFIDENTIAL THE INFORMATION CONTAINED ON THIS PAGE IS THE SOLE PROPERTY OF UCS, INC. ANY REPRODUCTION IN PART, OR AS A WHOLE, WITHOUT THE WRITTEN PERMISSION OF UCS, INC., IS PROHIBITED.