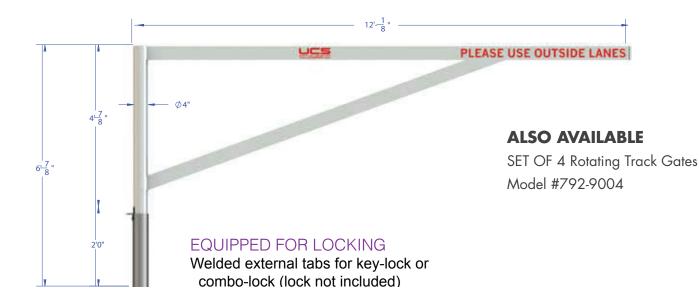

## DESCRIPTION OF COMPONENTS GATE

Extends to cover lanes 1, 2, and 3 Gate has 4 "fixed" positions at 90° increments Beam is 4" x 2" aluminum Upright is 4" round aluminum tubing Support brace is 5" x 2" aluminum Sandblasted and powder coated finish (Platinum is standard. Also available is black, white, yellow, gold, orange, red, maroon, purple, green, light blue, royal blue, and navy blue.) 3" Lettering "PLEASE USE OUTSIDE

3" Lettering "PLEASE USE OUTSIDE LANES" (Standard is red, may be adjusted based on powder coating)

## **GROUND SLEEVE**

24" deep Steel Ground sleeve alignment device

PROPRIETARY & CONFIDENTIAL THE INFORMATION CONTAINED ON THIS PAGE IS THE SOLE PROPERTY OF UCS, INC. ANY REPRODUCTION IN PART, OR AS A WHOLE, WITHOUT THE WRITTEN PERMISSION OF UCS, INC., IS PROHIBITED.